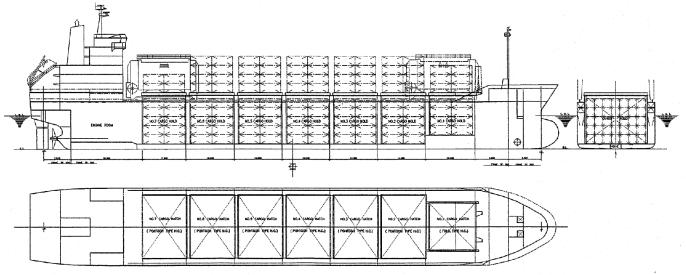

## 17,000 DWT OPEN HATCH GENERAL CARGO / CONTAINER CARRIER / PROJECT No.A-5679(1)R 20/NOVEMBER/2001

| SHIP TYPE         | Multi-purpose cargo carrier                                                                                                              |
|-------------------|------------------------------------------------------------------------------------------------------------------------------------------|
| MAIN DIMENSION    | Length over all abt. 154.00 m<br>Length betw. perp. 145.00 m<br>Breadth mld. 22.60 m<br>Depth mld. 13.50 m<br>Designed draft mld. 9.60 m |
| DEADWEIGHT        | abt.17,000 MT at designed draft                                                                                                          |
| COMPLEMENT        | 26 persons                                                                                                                               |
| KIND OF CONTAINER | Dry container, Ref. container (20TEU) on deck<br>Forestry products, Bulk cargo, Dangerous goods                                          |
| CAPACITY          | On deck : 338 TEU<br>In hold : 450 TEU<br>Total : 788 TEU<br>Grain abt. 20,000m3                                                         |
| SERVICE SPEED     | abt.16.0 knots at designed draft<br>& C.S.O. with 15% sea margin                                                                         |
| CARGO GEAR        | 1 - elect-hyd. gantry crane<br>40 MT - 8 m outreach                                                                                      |
| MAIN ENGINE       | 1 - MAN B&W 6L50MC MK-5<br>M.C.O. 7,980KW (10,860PS) -148 rpm                                                                            |