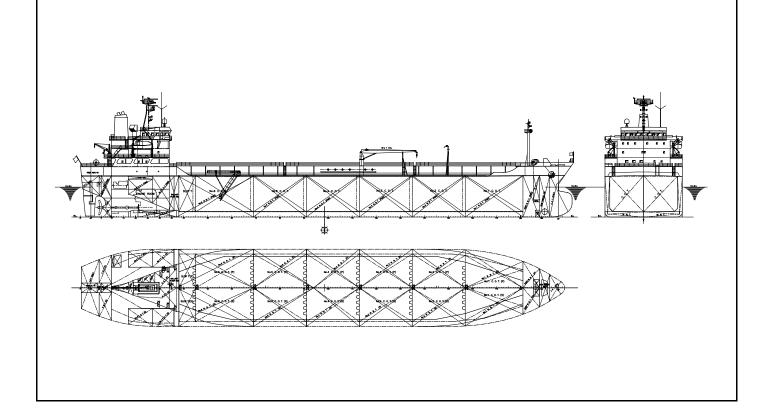

## 16,500 DWT CLEAN PRODUCT AND IMO & TANKER / KYOKUYO SHIPYARD

PROJECT No. A-5708

December/2006

SHIP TYPE Product/Chemical carrier

**MAIN DIMENSION** Length over all abt. 145.50 m

> Length betw. perp. 138.00 m Breadth mld. 22.50 m Depth mld. 11.80 m Designed draft mld. 8.70 m

**DEADWEIGHT** abt. 16,500 MT at d = 8.70 m

ABS, +A1(E), Oil/Chemical Carrier, +AMS, +ACCU, Ice class 1A **CLASSIFICATION** 

**COMPLEMENT** 25 persons

CARGO TANK CAP. abt. 19,000 m<sup>3</sup>

**SERVICE SPEED** abt. 15.0 knots at design draft & C.S.O. with 15% sea margin

CARGO HANDLING

SYSTEM 12 – cargo pump (each 500m<sup>3</sup>/h)

2 - slop pump (each 200m<sup>3</sup>/h)

Tank : Cargo  $\times$  12 + Slop  $\times$  2

**MAIN ENGINE** 1 - MAN B&W 7S42MC Mk-6

> M.C.O. 7,175kW (9,765PS $) \times 136$  rpm C.S.O. 6,457kW (8,788PS) × 131.3 rpm